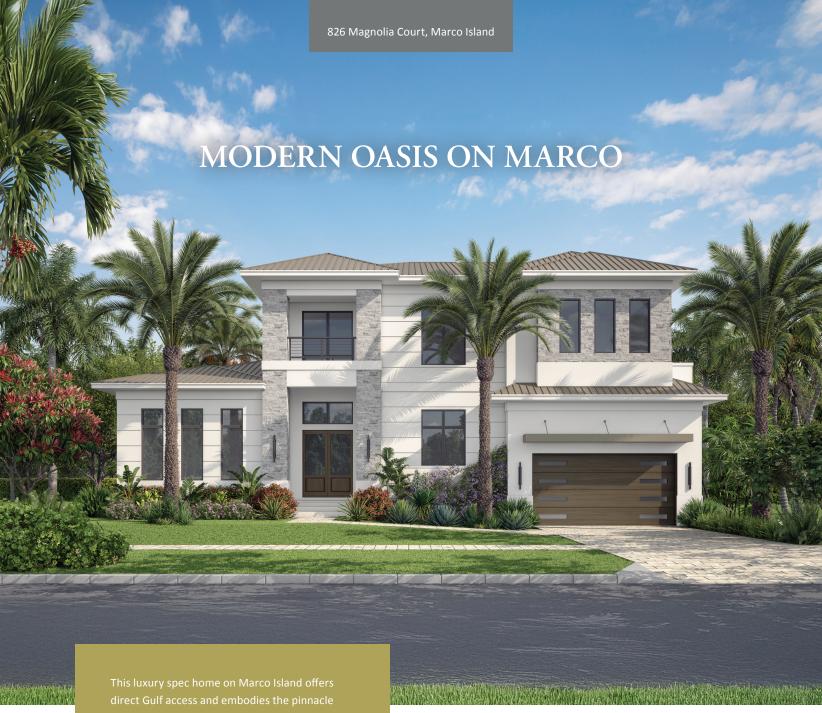

direct Gulf access and embodies the pinnacle of coastal modern design. Spanning two levels, it includes four spacious bedrooms, a game room and five bathrooms encompassing 5,693 total square feet. Created in partnership with South Florida Architecture, the home blends modern lines with coastal charm featuring sleek bronze hardware, custom ceiling millwork and distinctive fluted wood detailing.

Expansive ten-foot impact-rated sliding doors lead to a breathtaking outdoor oasis. Here, owners can relax in an extensive living area, enjoy a fully-equipped outdoor kitchen and dine alfresco. The large pool is appointed with a custom sun shelf and set against a shell-stone tile deck, perfecting the ambiance for coastal luxury living.