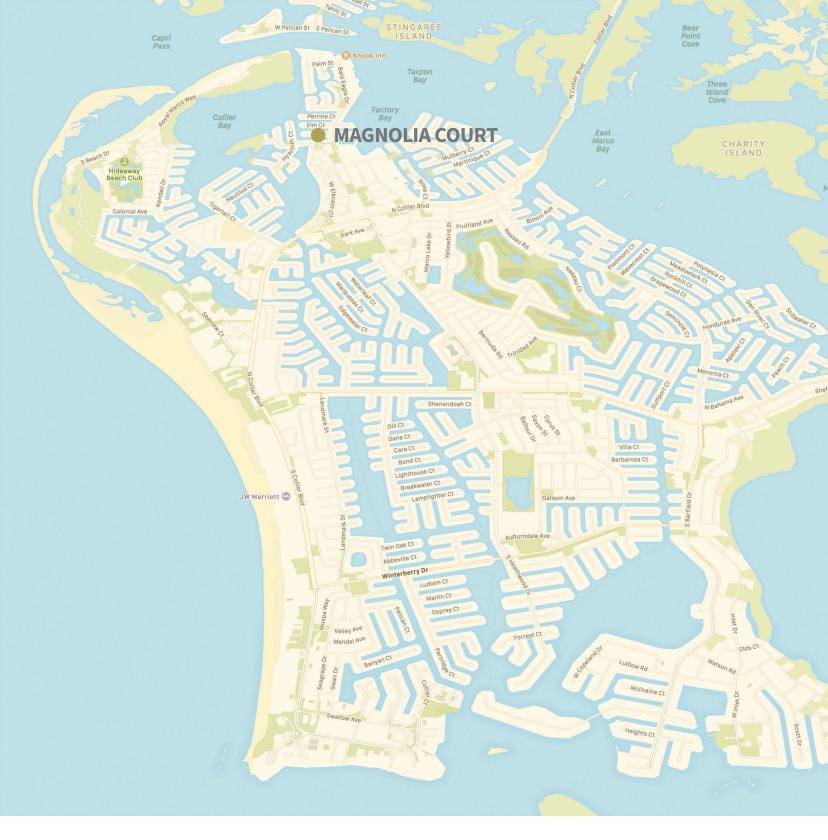

direct Gulf access and embodies the pinnacle of coastal modern design. Spanning two levels, it includes four spacious bedrooms, a game room and five bathrooms encompassing 5,693 total square feet. Created in partnership with South Florida Architecture, the home blends modern lines with coastal charm featuring sleek bronze hardware, custom ceiling millwork and distinctive fluted wood detailing.